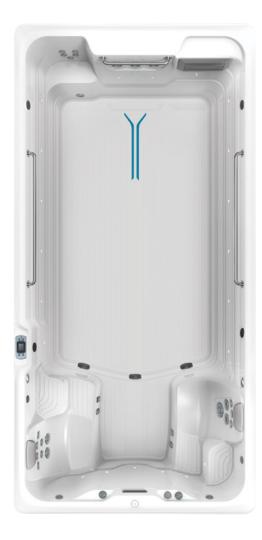

### More to love.

Enjoying all the physical and non-physical benefits of water is what RecSport® Recreation Systems are all about. With our most expansive recreation space yet, the unique design of the R500 maximizes the interior space to provide a wide-open space, comfortable spa seating and a 30-inch deep reef area for kids to play. There's more to love with the R500.

# **R500** RecSport® Recreation Systems

| Dimensions                                           | 15' L X 50" H X 89" W                                                                                                      |
|------------------------------------------------------|----------------------------------------------------------------------------------------------------------------------------|
| Water Capacity                                       | 1,785 Gallons                                                                                                              |
| Weight                                               | 2,055 lbs. (Dry) / 18,690 lbs. (Filled*)                                                                                   |
| Swim Technology                                      | 3 Swim Jets - Max 215 Gallons Per Minute                                                                                   |
| Swim Jet Pump                                        | 2.5 HP Continuous Duty; 5.2 HP Breakdown Torque – (1) Dual Speed                                                           |
| Seats                                                | 5                                                                                                                          |
| Hydromassage Jets - 27                               | 1 Large Jet, 2 Rotary Jets, 2 Directional Jets, 22 Mini Jets                                                               |
| Hydromassage Jet Pump                                | 2.5 HP Continuous Duty; 5.2 HP Breakdown Torque – Dual Speed Pump                                                          |
| Control System                                       | LCD Control Panel, 230v/30amp, 60 Hz, Field Adjustable 230v/60amp                                                          |
| Water Feature                                        | 1 Illuminated Waterfall                                                                                                    |
| Water Management System                              | CD Ozone                                                                                                                   |
| Effective Filtration Area                            | 100 Square Feet                                                                                                            |
| Lighting System                                      | 20 Multi-Color LED Points of Light, Exterior LED Lighting (optional)                                                       |
| Substructure                                         | Wood                                                                                                                       |
| Base Pan                                             | Thermoformed ABS Base Pan                                                                                                  |
| Energy Efficiency                                    | Certified to the APSP 14 National Standard and the California Energy<br>Commission (CEC) in accordance with California Law |
| Music Option                                         | 8 Speakers + Subwoofer, Bluetooth®-Enabled                                                                                 |
| *Includes water and 10 adults weighing 175 lbs. each |                                                                                                                            |