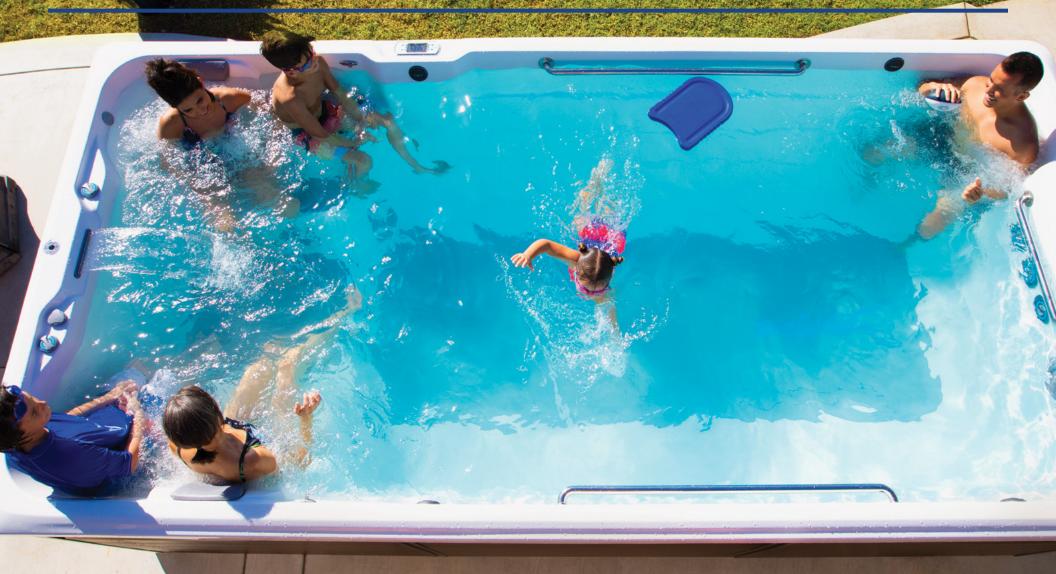

### More to love.

Enjoying all the physical and non-physical benefits of water is what RecSport® Recreation Systems are all about. With our most expansive recreation space yet, the unique design of the R500 maximizes the interior space to provide a wide-open space, comfortable spa seating and a 30-inch deep reef area for kids to play. There's more to love with the R500.