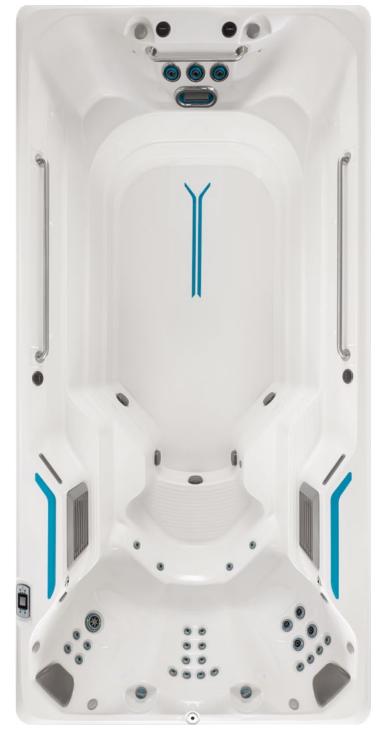

## SwimCross® Exercise Systems | X500

From the makers of

### Wellness that fits your life.

Nothing is more refreshing or rejuvenating than a swim or an aquatic workout in the privacy and convenience of your own home. Endless Pools®, the makers of SwimCross® Exercise Systems, introduces the X500. Not only visually stunning, the X500 was purposely designed for any level of user to attain a complete body workout. With its generous swim and exercise area, along with easy entry and variable speed swim jet system, the X500 takes backyard fitness and family time to a whole new level. It's time to put wellness into your daily routine.

# X500 SwimCross® Exercise Systems

| Dimensions                           | 15' L X 50" H X 89" W                                                                                                      |
|--------------------------------------|----------------------------------------------------------------------------------------------------------------------------|
| Water Capacity                       | 1,650 Gallons                                                                                                              |
| Weight                               | 2,705 lbs. (Dry) / 18,220 lbs. (Filled*)                                                                                   |
| Swim Technology                      | 3 round Swim Jets, 1 River Jet                                                                                             |
| Swim Jet Pumps                       | 2.5 HP Continuous Duty; 5.2 HP Breakdown Torque –<br>(1) Single Speed & (1) Dual Speed                                     |
| Hydromassage Seats                   | 3                                                                                                                          |
| Hydromassage Jets – 27               | 1 Large Jet, 2 Rotary Jets, 2 Directional Jets, 22 Mini Jets                                                               |
| Hydromassage Jet Pump                | 2.5 HP Continuous Duty; 5.2 HP Breakdown Torque – Dual Speed Pump                                                          |
| Control System                       | LCD Control Panel; 230v/60amp, 60 Hz, includes G.F.C.I. protected sub-panel                                                |
| Water Feature                        | 2 Illuminated Waterfalls                                                                                                   |
| Water Management System              | UVC + CD Ozone                                                                                                             |
| Effective Filtration Area            | 200 Square Feet (4 x 50 Square Feet)                                                                                       |
| Lighting System                      | 16 Multi-Color LED Lights, Exterior LED Lighting (optional)                                                                |
| Substructure                         | 14-Gauge Galvanized Steel Frame                                                                                            |
| Base Pan                             | Thermoformed ABS Base Pan                                                                                                  |
| Heater                               | 4000 watt                                                                                                                  |
| Energy Efficiency                    | Certified to the APSP 14 National Standard and the California Energy<br>Commission (CEC) in accordance with California Law |
| Stainless Steel Grab Rails           | 3 Stainless Steel Rails                                                                                                    |
| Music Option                         | 8 Speakers + Subwoofer, Bluetooth® Enabled                                                                                 |
| *Includes water and 10 adults weighi | ng 175 lbs. each                                                                                                           |