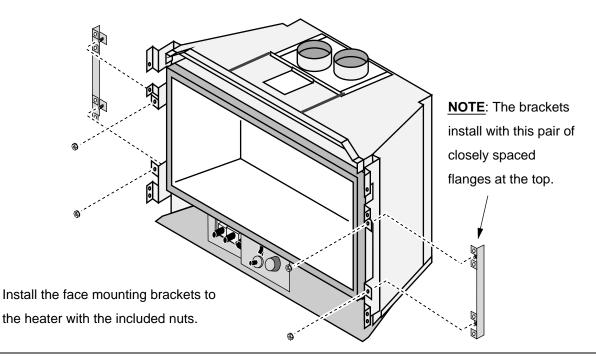

#### Bracket Installation – DVS Fireplace or Older DVS Insert (SN 3401-123823 or less)