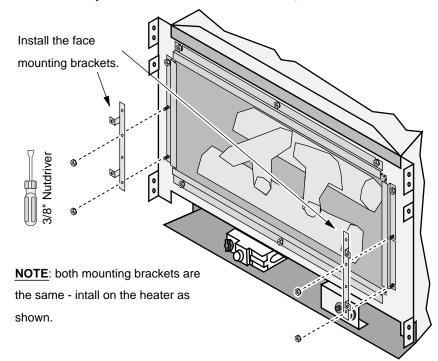

#### Face Installation

**WARNING**: When attaching the Victorian Lace Face, <u>do not over-tighten the screws</u>. Over-tightening the screws may damage the face – simply tighten the screws until they contact the face.

## Bracket Installation – DVS Insert EF II

Nickel 99300432