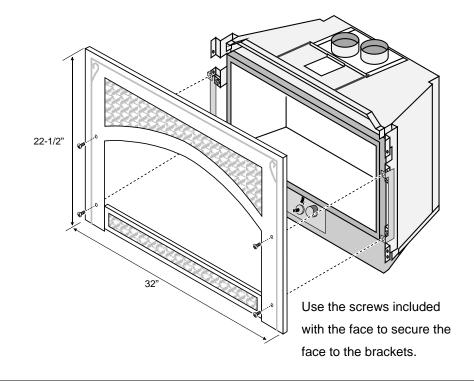

#### Face Installation

**WARNING**: When attaching the Victorian Lace Face, <u>do not over-tighten the screws</u>. Over-tightening the screws may damage the face – simply tighten the screws until they contact the face.