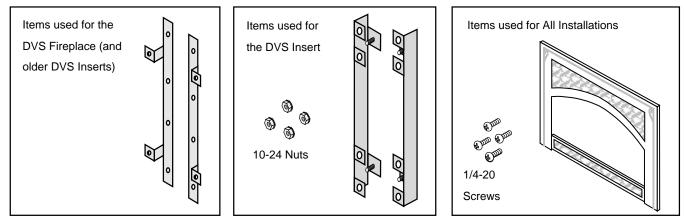

# Packing List

### **Compatibility**

DVS Insert

• DVS Fireplace

#### Bracket Installation – DVS Fireplace or Older DVS Insert (SN 3401-123823 or less)

## Bracket Installation – DVS Insert EF II

Nickel 99300432