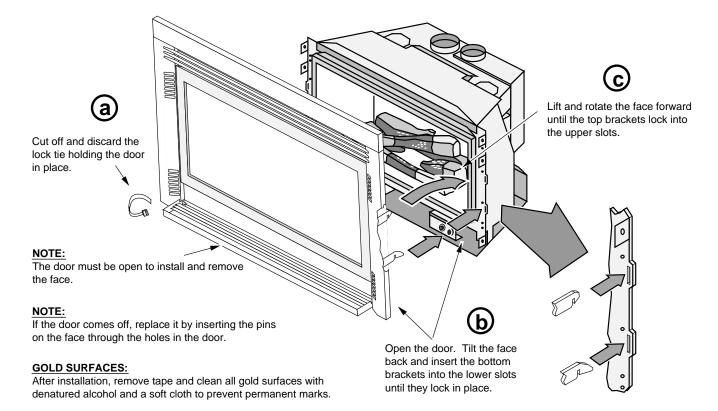

## INSTALLATION INSTRUCTIONS

- ! Turn the gas control valve to "OFF" prior to conducting any service.
- 1 The log set, coals, and glass must be installed prior to installing the face (on the DVL Insert, the panels must be installed as well).
- 2 Attach the face to the heater following the directions below.