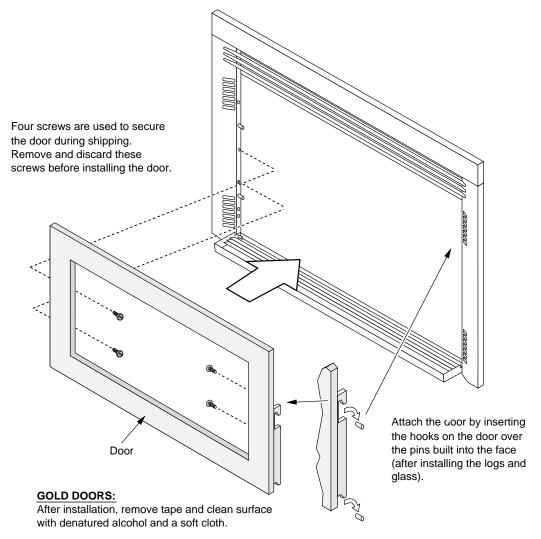

## INSTALLATION INSTRUCTIONS

- ! Turn the gas control valve to "OFF" prior to conducting any service.
- 1 On the DVL Insert, the panels must be installed prior to installing the face.
- Install the Rosario face following the directions included with the face.
- 3 Remove the existing door and install the new door following the steps below.