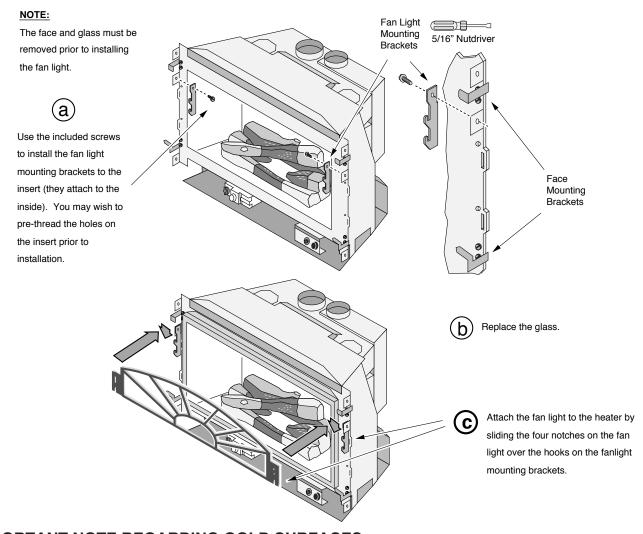

### INSTALLATION INSTRUCTIONS

- ! Turn the gas control valve to "OFF" prior to conducting any service.
- 1 Remove the face and glass (see the owner's manual).
- 2 Install the fan light following the directions below.